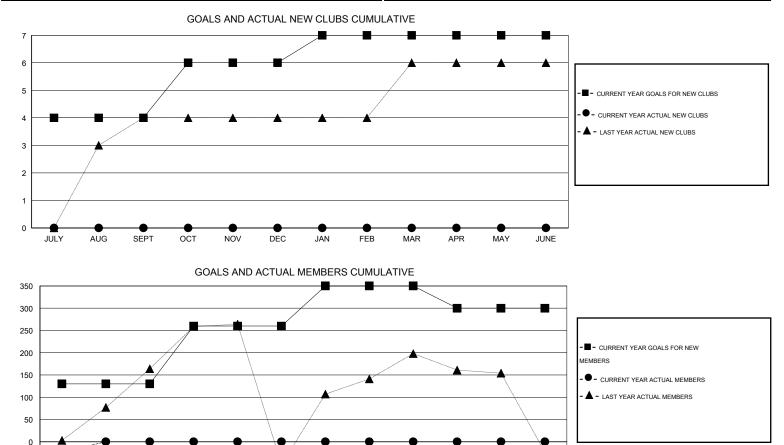

## GMT: Mahesh Pasqual

| LOCATION INDIA |
|----------------|
|----------------|

GMT CA 6

|               |                  | Clubs               |                            |                             |               |                    | Members                          |                              |                             |
|---------------|------------------|---------------------|----------------------------|-----------------------------|---------------|--------------------|----------------------------------|------------------------------|-----------------------------|
|               | RESU             | LTS FOR 2014-2015   |                            |                             |               | RESU               | ILTS FOR 2014-2015               |                              |                             |
| QUARTER       | NEW CLUB<br>GOAL | ACTUAL NEW<br>CLUBS | ACTUAL<br>DROPPED<br>CLUBS | ACTUAL NET<br>GAIN/<br>LOSS | QUARTER       | NEW MEMBER<br>GOAL | ACTUAL TOTAL<br>MEMBERS<br>ADDED | ACTUAL<br>DROPPED<br>MEMBERS | ACTUAL NET<br>GAIN/<br>LOSS |
| JULY/AUG/SEPT | 4                | 0                   | 0                          | 0                           | JULY/AUG/SEPT | 130                | 64                               | 87                           | -23                         |
| OCT/NOV/DEC   | 2                | 0                   | 0                          | 0                           | OCT/NOV/DEC   | 130                | 0                                | 0                            | 0                           |
| JAN/FEB/MAR   | 1                | 0                   | 0                          | 0                           | JAN/FEB/MAR   | 90                 | 0                                | 0                            | 0                           |
| APR/MAY/JUNE  | 0                | 0                   | 0                          | 0                           | APR/MAY/JUNE  | -50                | 0                                | 0                            | 0                           |

-100 JULY SEPT ОСТ NOV FEB APR JUNE AUG DEC JAN MAR MAY 15 CLUBS OF 105 ADDED 1 OR MORE GENDER DISTRIBUTION DROPPED CLUBS: 0 NEW MEMBERS 2,589 (84.39%) MALE

| DROPPED MEMBERS                     |              |                                          | FEMALE                                   | 479 (15.61%) |
|-------------------------------------|--------------|------------------------------------------|------------------------------------------|--------------|
| DECEASED<br>CLUB CANCELLED<br>OTHER | 2<br>0<br>85 | CLICK HERE FOR HEALTH<br>ASSESSMENT DATA | FAMILY UNIT MEMBERS<br>HEAD OF HOUSEHOLD | 779<br>374   |
| TOTAL                               | 87           |                                          | NON-HEAD OF HOUSEHO                      | _D 405       |